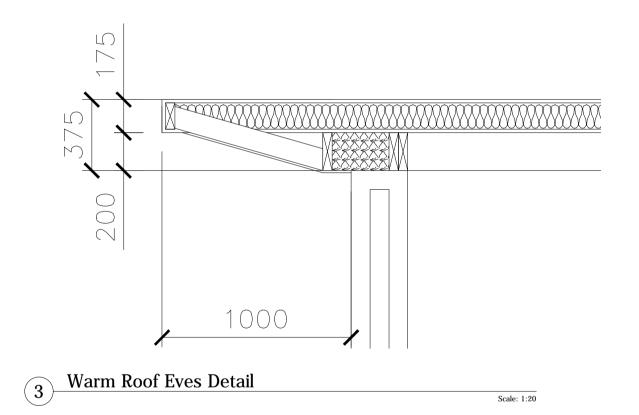

Do not scale this drawing. Work to figured dimensions only. This drawing is copyright of APS Designs and should only be reproduced with their express permission. Check all dimensions on site. Any discrepancies should be reported to APS Designs prior to commencement.



Proposed Front (North) Elevation





C 03-04-2017 Minor Alterations
B 27-03-2017 Amended Penthouse and Rear Juliets REV A | 08.09.16 | Amended North and South elevations
REVISION DATE AMENDMENT

## **APS DESIGN ASSOCIATES LTD** ARCHITECTURAL DESIGNERS AND PLANNING CONSULTANTS

PROJECT STAGE: DRAWN BY: Town Planning TE DATE: June 2016 CLIENT:

PROJECT: 258 Leigh Road DRAWING NO: JOB NO: 2408 **REVISION:** DRAWING TITLE: Proposed Elevations (1 of 2) SCALE: 1:100 @ A1

The Design Studio
1 Cambridge Road (Rear)
Nelson Street
Southend-On-Sea Tel: 01702 469 769 - 01702 337328 Email: admin@apsdesignsuk.com planning@apsdesignsuk.com Website: www.apsdesignsuk.com SS1 1ET